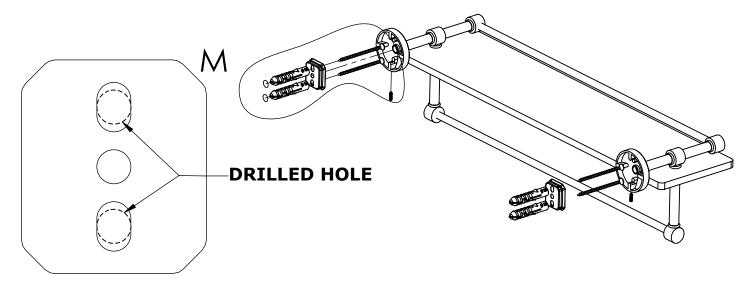

#### Step 1: Drill holes in Wall for screw anchors and attach Mounting Plate to Wall

Determine your desired location for installation and make a mark for the location of the mounting plate. Remove mounting plate from backplate by loosening set screw in backplate as pictured below. Place center hole of mounting plate over mark made above. Make 2 marks where mounting screws will be placed as shown below. Drill hole at each of the marks. (You may substitute other style mounting anchors or screws if desired). Place anchors into the holes made. Place mounting plate over holes and secure to mounting surface using screws as shown below.