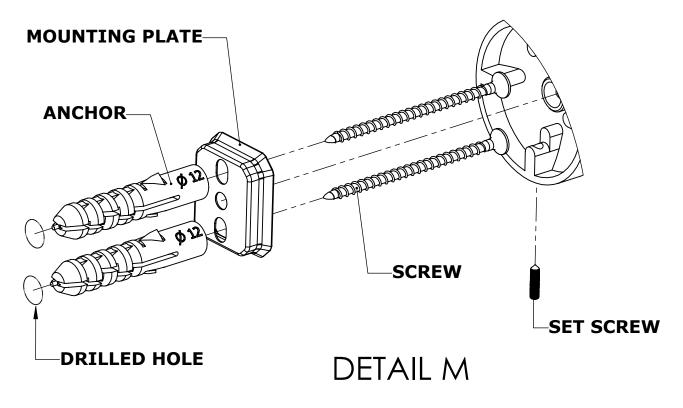

#### Step 1: Drill holes in Wall for screw anchors and attach Mounting Plate to Wall

Determine your desired location for installation and make a mark for the location of the mounting plate. Remove mounting plate from backplate by loosening set screw in backplate as pictured below. Place center hole of mounting plate over mark made above. Make 2 marks where mounting screws will be placed as shown below. Drill hole at each of the marks. (You may substitute other style mounting anchors or screws if desired). Place anchors into the holes made. Place mounting plate over holes and secure to mounting surface using screws as shown below.