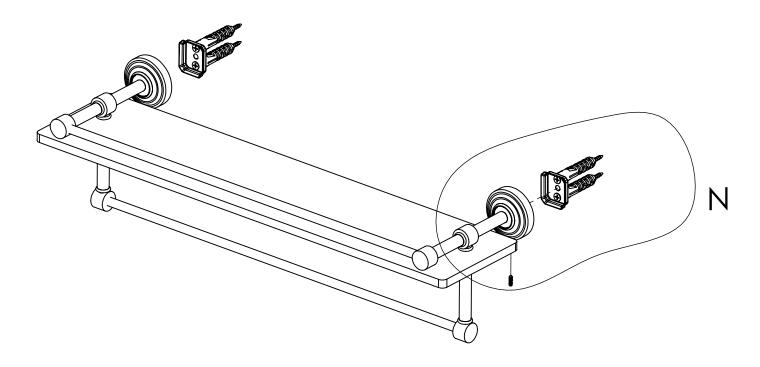

### **Step 2:** Attach Bracket to Mounting Plate.

Place bracket on mounting plate and secure by tightening set screw as shown below.