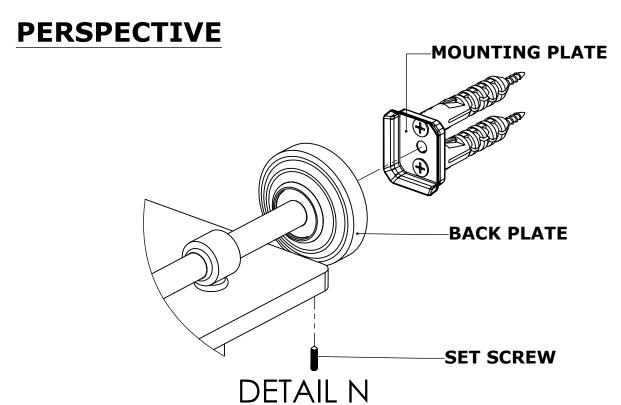

### **PERSPECTIVE**

### **Step 2:** Attach Bracket to Mounting Plate.

Place bracket on mounting plate and secure by tightening set screw as shown below.